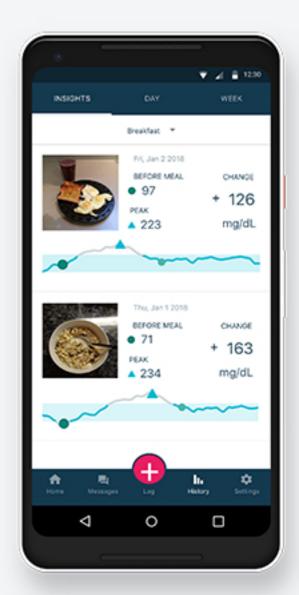

Here are a few ways you can get started:

- Meet Your Care Lead
   Download the Onduo app onto your smartphone and meet your personal Care Lead.
- Track Your Welcome Kit
   You'll soon receive a glucose meter, an A1c test kit, and other
   supplies needed to get started. We'll send you your tracking
   number when the kit is on its way.