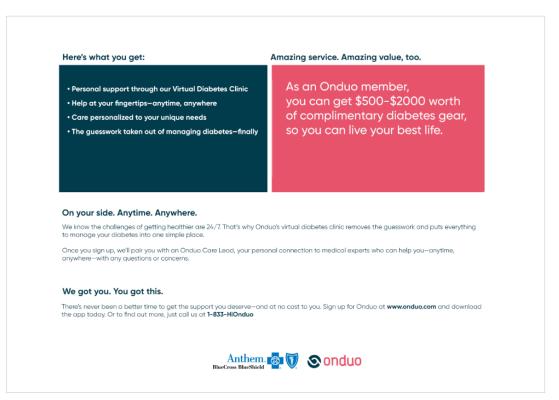

Here's what you get:

- Personal support through our Virtual Diabetes Clinic
- · Help at your fingertips—anytime, anywhere
- Care personalized to your unique needs
- The guesswork taken out of managing diabetes-finally

We know the challenges of getting healthier are 24/7. That's why Onduo's virtual diabetes clinic removes the guesswork and puts everything to manage your diabetes into one simple place.

On your side. Anytime. Anywhere.

Once you sign up, we'll pair you with an Onduo Care Lead, your personal connection to medical experts who can help you-anytime, anywhere-with any questions or concerns.

We got you. You got this.

There's never been a better time to get the support you deserve—and at no cost to you. Sign up for Onduo at www.onduo.com and download the app today. Or to find out more, just call us at 1-833-HiOnduo