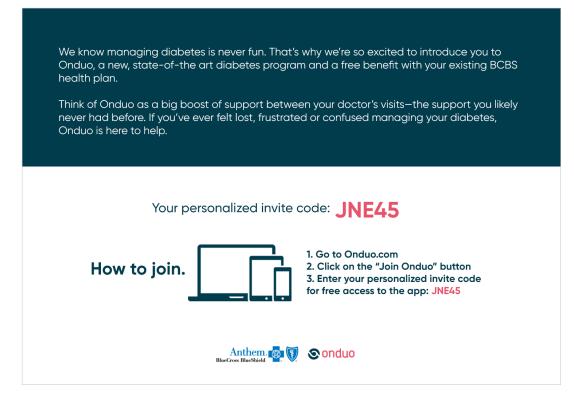

LETTER: FRONT LETTER: BACK

**ENVELOPE: FRONT V2** 

Diabetes made simpler, easier, healthier, you name it.

We know managing diabetes is never fun. That's why we're so excited to introduce you to Onduo, a new, state-of-the art diabetes program and a free benefit with your existing BCBS

Think of Onduo as a big boost of support between your doctor's visits—the support you likely never had before. If you've ever felt lost, frustrated or confused managing your diabetes, Onduo is here to help.

Your personalized invite code: JNE45

- 1. Go to Onduo.com
- 2. Click on the "Join Onduo" button
- 3. Enter your personalized invite code for free access to the app: JNE45

LETTER: FRONT

As an Onduo member, you can get \$500-\$2000 worth of complimentary diabetes gear, so you can live your best life.